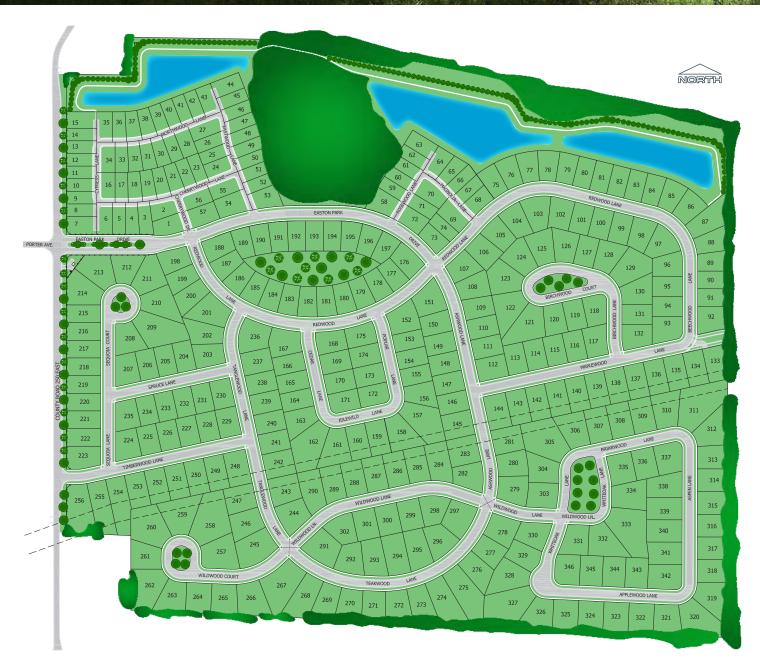

## EASTON PARK Chesterton, Indiana Where nature knocks at your front door.

Easton Park features 346 lots ranging in size from 70 feet to over 100 feet with walkout and daylight availability in a wooded and rolling setting. Comprehensive development plan includes privacy fencing along County Road 250 East and elsewhere, extensive landscape berming, trees, ponds, walking paths and great views throughout. Minimum square footage

requirements: Ranch - 1800sf; 1-1/2 Story - 2000sf; and 2 Story - 2200sf. No Bi-level, Tri-level or Quad-level homes permitted. Homeowners Association provides maintenance for entrances and common area landscaping. Development restrictions and covenants include architectural review, landscaping parameters, front yard light posts and more.

## Phase 1

Easton Park is conveniently located just 2 miles east of historic downtown Chesterton's shops and Chesterton's European Market, next to Sand Creek Country Club and only 2.5 miles to I-94, 3.5 miles to I-80, 4 miles to Dune Park South Shore Line to Chicago and the Dunes State Park. Easton Park is within the highly acclaimed Duneland School System.