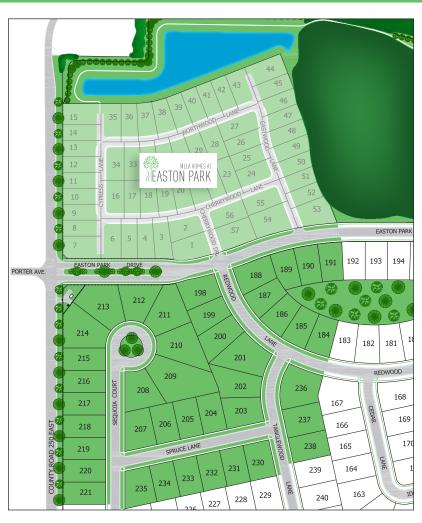

## Phase 1

Easton Park is conveniently located just 2 miles east of historic downtown Chesterton's shops and Chesterton's European Market, next to Sand Creek Country Club and only 2.5 miles to I-94, 3.5 miles to I-80, 4 miles to Dune Park South Shore Line to Chicago and the Dunes State Park. Easton Park is within the highly acclaimed Duneland School System.